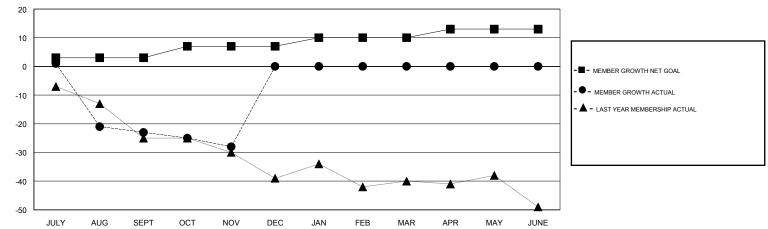

## District 19 B

GMT: LOCATION WASHINGTON GMT CA

| Om .          |               | _           |               |                       |                           |                         | OWIT OF C                                          |  |
|---------------|---------------|-------------|---------------|-----------------------|---------------------------|-------------------------|----------------------------------------------------|--|
|               | Club          | s           |               | Members               |                           |                         |                                                    |  |
|               | RESULTS FOR   | R 2019-2020 |               | RESULTS FOR 2019-2020 |                           |                         |                                                    |  |
| QUARTER       | NEW CLUB GOAL | NEW CLUBS   | DROPPED CLUBS | QUARTER               | MEMBER GROWTH NET<br>GOAL | MEMBER GROWTH<br>ACTUAL | DROPPED<br>MEMBERS ACTUAL<br>(including transfers) |  |
| JULY/AUG/SEPT | 0             | 0           | 1             | JULY/AUG/SEPT         | 3                         | 23                      | 37                                                 |  |
| OCT/NOV/DEC   | 1             | 0           | 0             | OCT/NOV/DEC           | 4                         | 18                      | 17                                                 |  |
| JAN/FEB/MAR   | 0             | 0           | 0             | JAN/FEB/MAR           | 3                         | 0                       | 0                                                  |  |
| APR/MAY/JUNE  | 1             | 0           | 0             | APR/MAY/JUNE          | 3                         | 0                       | 0                                                  |  |